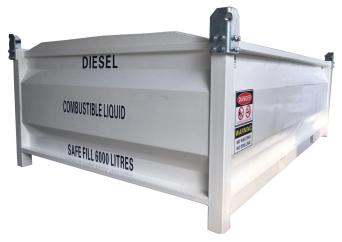

## **FAMS-CUBE-1K**

Disclaimer: Photographs are shown for marketing purposes only. Actual product may vary to images as a result of continual improvement, design changes and optional extras.

State of the art self bunded and transportable tank for the safe storage and handling of diesel, petrol and oils.

SPECIFICATIONS

Actual product may differ from pictures

| SPECIFICATIONS           |          |  |
|--------------------------|----------|--|
| Description              |          |  |
| Safe Fill, litres (90%): | 1000     |  |
| Length, mm:              | 1328     |  |
| Width, mm:               | 1040     |  |
| Height, mm:              | 1260     |  |
| Tare weight, kg:         |          |  |
| Vent pipe:               | Standard |  |
| Dipstick:                | Standard |  |

## **Key Features**

- 110% Self bunded tank
- Outer bund: 6mm Corten steel / Inner bund: 6mm Corten steel
- Comes complete with fluid level dispstick, vent pipe and fittings
- Baffled internally
- Lockable containment area for pump, hose and nozzle storage
- The number of standard feed and return line ports allow for the connection of up to 3 x generators or industrial equipment simultaneously
- Designed to be stacked for storage and transport empty
- Can be lifted via forklift to ensure ease of access and maneuverability; as well as lifting eyes at each corner